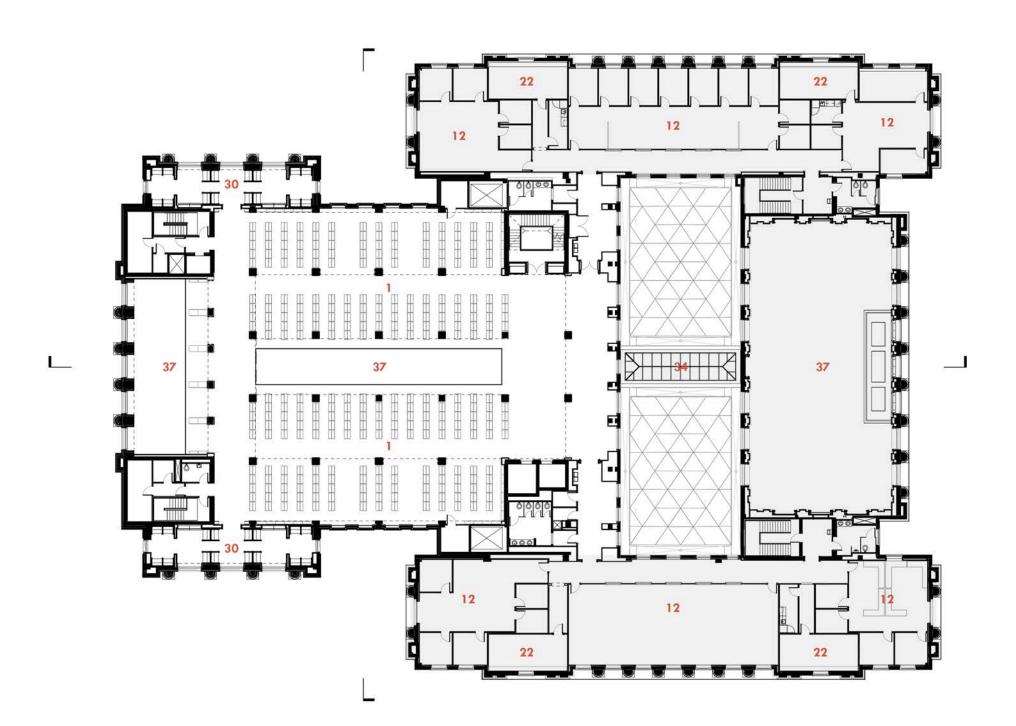

FIRST FLOOR PLAN

- ☐ HISTORIC ALDERMAN FOOTPRINT☐ NEW ADDITION FOOTPRINT
- 1 STUDY & COLLECTIONS
- 2 CLOSED COLLECTIONS
- 3 LIBRARY & BUILDING SERVICES
- 4 STAFF LOUNGE
- 5 TIBETAN COLLECTION
- 6 QUARANTINE ROOM
- 7 LOADING
- 8 EXTERIOR LOGGIA
- 9 NEW LOBBY
- 10 CAFE
- 11 CLASSROOM
- 12 OFFICE
- 13 GALLERY
- 14 ASIAN STUDIES ROOM
- 15 LAMSAM ROOM
- 16 MCGREGOR ROOM
- 17 CONSERVATION LAB
- 18 PRESERVATION LAB
- 19 DIGITAL PRESERVATION LAB
- 20 STUDY COURTYARD
- 21 CLEMONS LIBRARY CONNECTOR
- 22 CONFERENCE ROOM
- 23 SCHOLAR'S LAB
- 24 MAKERSPACE
- 25 GRADUATE STUDENT LOUNGE
- 26 GARNETT CONFERENCE
- 27 MT VERNON CONFERENCE
- 28 TAYLOR CONFERENCE
- 29 GROUP STUDY ROOM
- 30 STUDY ROOM
- 31 READING ROOM
- 32 REFERENCE ROOM
- 33 MEMORIAL HALL
- 34 SKYLIGHT
- 35 MECHANICAL/BUILDING STORAGE
- 36 STORAGE
- 37 OPEN TO BELOW
- 38 RARE BOOKS SCHOOL (RBS)
- 39 RBS CLOSED COLLECTIONS
- 40 BIBLIOGRAPHICAL SOCIETY OFFICE