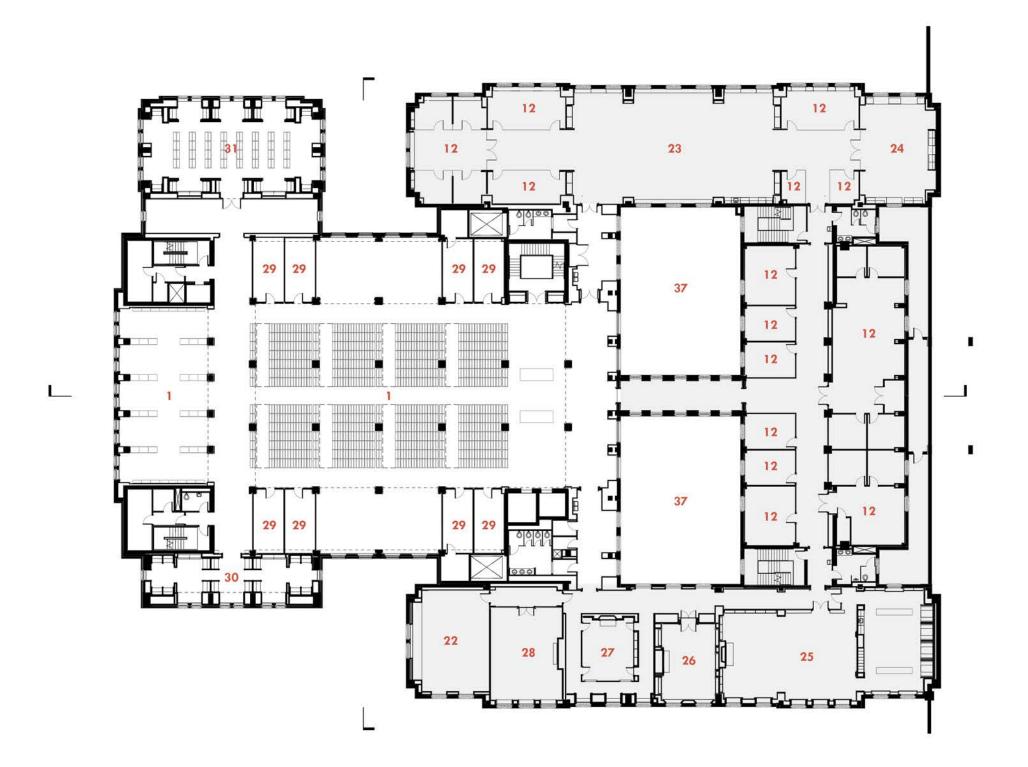

THIRD FLOOR PLAN

FOURTH FLOOR PLAN

☐ HISTORIC ALDERMAN FOOTPRINT☐ NEW ADDITION FOOTPRINT

- ☐ HISTORIC ALDERMAN FOOTPRINT☐ NEW ADDITION FOOTPRINT
- 1 STUDY & COLLECTIONS
- 2 CLOSED COLLECTIONS
- 3 LIBRARY & BUILDING SERVICES
- 4 STAFF LOUNGE
- 5 TIBETAN COLLECTION
- 6 QUARANTINE ROOM
- 7 LOADING
- 8 EXTERIOR LOGGIA
- 9 NEW LOBBY
- 10 CAFE
- 11 CLASSROOM
- 12 OFFICE
- 13 GALLERY
- 14 ASIAN STUDIES ROOM
- 15 LAMSAM ROOM
- 16 MCGREGOR ROOM
- 17 CONSERVATION LAB
- 18 PRESERVATION LAB
- 19 DIGITAL PRESERVATION LAB
- 20 STUDY COURTYARD
- 21 CLEMONS LIBRARY CONNECTOR
- 22 CONFERENCE ROOM
- 23 SCHOLAR'S LAB
- 24 MAKERSPACE
- 25 GRADUATE STUDENT LOUNGE
- **26** GARNETT CONFERENCE
- 27 MT VERNON CONFERENCE
- **28 TAYLOR CONFERENCE**
- 29 GROUP STUDY ROOM
- 30 STUDY ROOM
- 31 READING ROOM
- 32 REFERENCE ROOM
- 33 MEMORIAL HALL
- 34 SKYLIGHT
- 35 MECHANICAL/BUILDING STORAGE
- 36 STORAGE
- 37 OPEN TO BELOW
- 38 RARE BOOKS SCHOOL (RBS)
- 39 RBS CLOSED COLLECTIONS
- 40 BIBLIOGRAPHICAL SOCIETY OFFICE