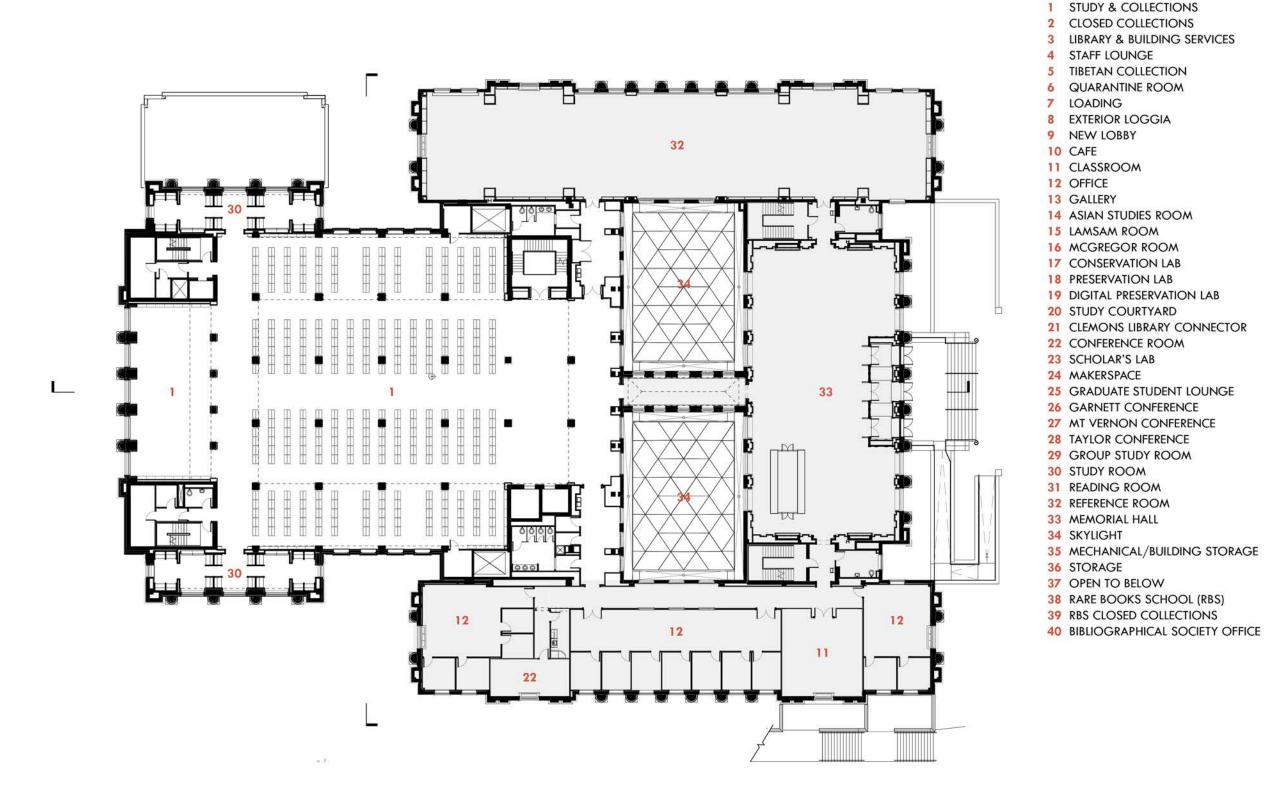

FIFTH FLOOR PLAN

- 1 STUDY & COLLECTIONS
- 2 CLOSED COLLECTIONS
- 3 LIBRARY & BUILDING SERVICES
- 4 STAFF LOUNGE
- 5 TIBETAN COLLECTION
- 6 QUARANTINE ROOM
- 7 LOADING
- 8 EXTERIOR LOGGIA
- 9 NEW LOBBY
- 10 CAFE
- 11 CLASSROOM
- 12 OFFICE
- 13 GALLERY
- 14 ASIAN STUDIES ROOM
- 15 LAMSAM ROOM
- 16 MCGREGOR ROOM
- 17 CONSERVATION LAB
- 18 PRESERVATION LAB
- 19 DIGITAL PRESERVATION LAB
- 20 STUDY COURTYARD
- 21 CLEMONS LIBRARY CONNECTOR
- 22 CONFERENCE ROOM
- 23 SCHOLAR'S LAB
- 24 MAKERSPACE
- 25 GRADUATE STUDENT LOUNGE
- **26** GARNETT CONFERENCE
- 27 MT VERNON CONFERENCE
- 28 TAYLOR CONFERENCE
- 29 GROUP STUDY ROOM
- 30 STUDY ROOM
- 31 READING ROOM
- 32 REFERENCE ROOM
- 33 MEMORIAL HALL 34 SKYLIGHT
- 35 MECHANICAL/BUILDING STORAGE
- 36 STORAGE
- 37 OPEN TO BELOW
- 38 RARE BOOKS SCHOOL (RBS)
- 39 RBS CLOSED COLLECTIONS
- **40** BIBLIOGRAPHICAL SOCIETY OFFICE