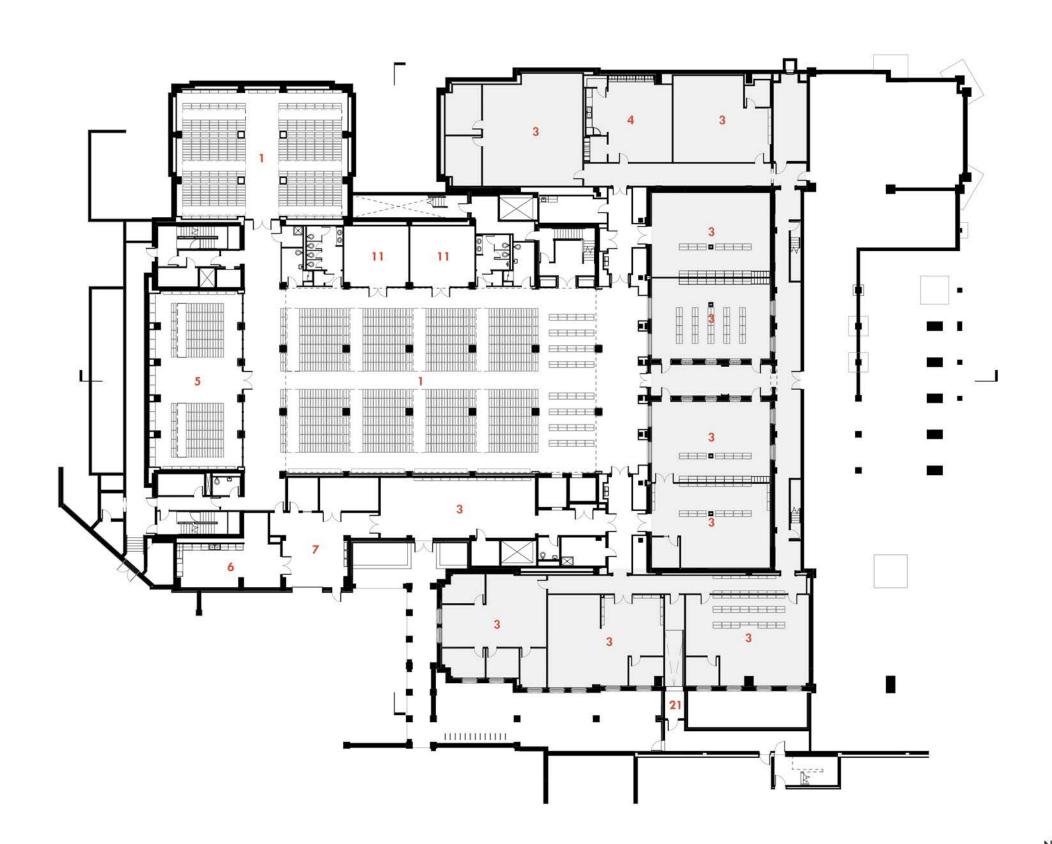

FIRST FLOOR PLAN

- ☐ HISTORIC ALDERMAN FOOTPRINT☐ NEW ADDITION FOOTPRINT
- 1 STUDY & COLLECTIONS
- 2 CLOSED COLLECTIONS
- 3 LIBRARY & BUILDING SERVICES
- 4 STAFF LOUNGE
- 5 TIBETAN COLLECTION
- 6 QUARANTINE ROOM
- 7 LOADING
- 8 EXTERIOR LOGGIA
- 9 NEW LOBBY
- 10 CAFE
- 11 CLASSROOM
- 12 OFFICE
- 13 GALLERY
- 14 ASIAN STUDIES ROOM
- 15 LAMSAM ROOM
- 16 MCGREGOR ROOM
- 17 CONSERVATION LAB
- 18 PRESERVATION LAB
- 19 DIGITAL PRESERVATION LAB
- 20 STUDY COURTYARD
- 21 CLEMONS LIBRARY CONNECTOR
- 22 CONFERENCE ROOM
- 23 SCHOLAR'S LAB
- 24 MAKERSPACE
- 25 GRADUATE STUDENT LOUNGE
- 26 GARNETT CONFERENCE
- 27 MT VERNON CONFERENCE
- 28 TAYLOR CONFERENCE
- 29 GROUP STUDY ROOM
- 30 STUDY ROOM
- 31 READING ROOM
- 32 REFERENCE ROOM
- 33 MEMORIAL HALL
- 34 SKYLIGHT
- 35 MECHANICAL/BUILDING STORAGE
- 36 STORAGE
- 37 OPEN TO BELOW
- 38 RARE BOOKS SCHOOL (RBS)
- 39 RBS CLOSED COLLECTIONS
- 40 BIBLIOGRAPHICAL SOCIETY OFFICE