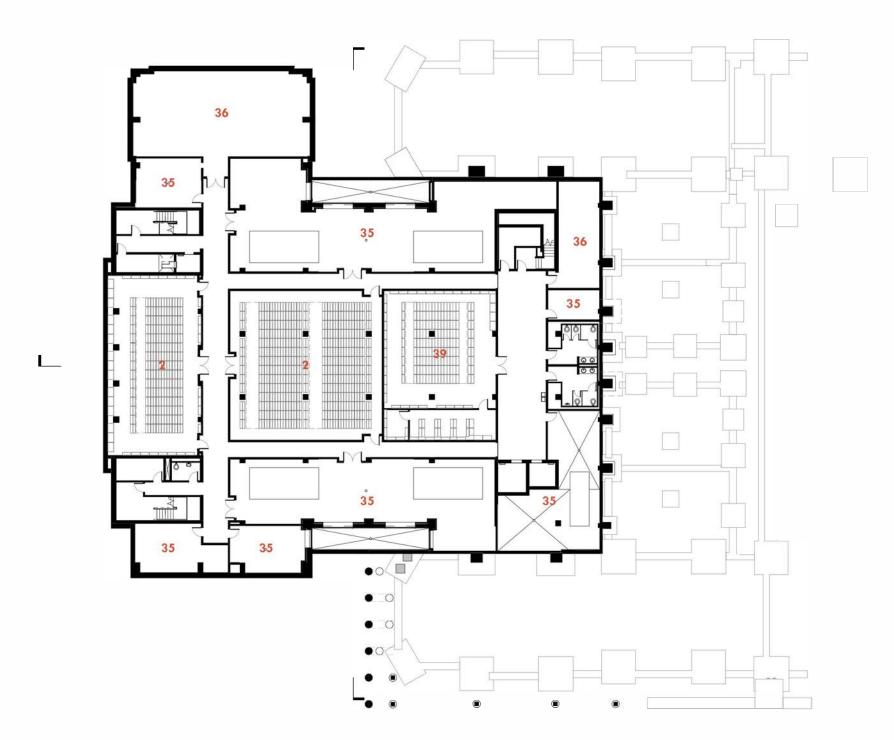

## **BASEMENT FLOOR PLAN**

- HISTORIC ALDERMAN FOOTPRINT
- ☐ NEW ADDITION FOOTPRINT
- 1 STUDY & COLLECTIONS
- 2 CLOSED COLLECTIONS
- 3 LIBRARY & BUILDING SERVICES
- 4 STAFF LOUNGE
- 5 TIBETAN COLLECTION
- 6 QUARANTINE ROOM
- 7 LOADING
- 8 EXTERIOR LOGGIA
- 9 NEW LOBBY
- 10 CAFE
- 11 CLASSROOM
- 12 OFFICE
- 13 GALLERY
- 14 ASIAN STUDIES ROOM
- 15 LAMSAM ROOM
- 16 MCGREGOR ROOM
- 17 CONSERVATION LAB
- 18 PRESERVATION LAB
- 19 DIGITAL PRESERVATION LAB
- 20 STUDY COURTYARD
- 21 CLEMONS LIBRARY CONNECTOR
- 22 CONFERENCE ROOM
- 23 SCHOLAR'S LAB
- 24 MAKERSPACE
- 25 GRADUATE STUDENT LOUNGE
- **26** GARNETT CONFERENCE
- 27 MT VERNON CONFERENCE
- **28 TAYLOR CONFERENCE**
- 29 GROUP STUDY ROOM
- 30 STUDY ROOM
- 31 READING ROOM
- 32 REFERENCE ROOM
- 33 MEMORIAL HALL
- 34 SKYLIGHT
- 35 MECHANICAL/BUILDING STORAGE
- 36 STORAGE
- 37 OPEN TO BELOW
- 38 RARE BOOKS SCHOOL (RBS)
- 39 RBS CLOSED COLLECTIONS
- 40 BIBLIOGRAPHICAL SOCIETY OFFICE