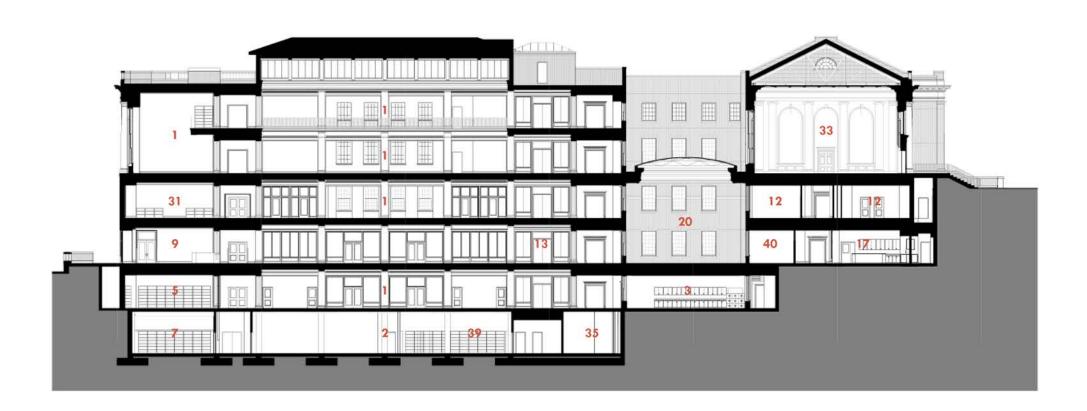

- HISTORIC ALDERMAN FOOTPRINTNEW ADDITION FOOTPRINT
- 1 STUDY & COLLECTIONS
- 2 CLOSED COLLECTIONS
- 3 LIBRARY & BUILDING SERVICES
- 4 STAFF LOUNGE
- 5 TIBETAN COLLECTION
- 6 QUARANTINE ROOM
- 7 LOADING
- 8 EXTERIOR LOGGIA
- 9 NEW LOBBY
- 10 CAFE
- 11 CLASSROOM
- 12 OFFICE
- 13 GALLERY
- 14 ASIAN STUDIES ROOM
- 15 LAMSAM ROOM
- 16 MCGREGOR ROOM
- 17 CONSERVATION LAB
- 18 PRESERVATION LAB
- 19 DIGITAL PRESERVATION LAB
- 20 STUDY COURTYARD
- 21 CLEMONS LIBRARY CONNECTOR
- 22 CONFERENCE ROOM
- 23 SCHOLAR'S LAB
- 24 MAKERSPACE
- 25 GRADUATE STUDENT LOUNGE
- **26** GARNETT CONFERENCE
- 27 MT VERNON CONFERENCE
- 28 TAYLOR CONFERENCE
- 29 GROUP STUDY ROOM
- 30 STUDY ROOM
- 31 READING ROOM
- 32 REFERENCE ROOM
- 33 MEMORIAL HALL
- 34 SKYLIGHT
- 35 MECHANICAL/BUILDING STORAGE
- **36** STORAGE
- 37 OPEN TO BELOW
- 38 RARE BOOKS SCHOOL (RBS)
- 39 RBS CLOSED COLLECTIONS
- 40 BIBLIOGRAPHICAL SOCIETY OFFICE

## **BASEMENT FLOOR PLAN**

- HISTORIC ALDERMAN FOOTPRINT
- ☐ NEW ADDITION FOOTPRINT
- 1 STUDY & COLLECTIONS
- 2 CLOSED COLLECTIONS
- 3 LIBRARY & BUILDING SERVICES
- 4 STAFF LOUNGE
- 5 TIBETAN COLLECTION
- 6 QUARANTINE ROOM
- 7 LOADING
- 8 EXTERIOR LOGGIA
- 9 NEW LOBBY
- 10 CAFE
- 11 CLASSROOM
- 12 OFFICE
- 13 GALLERY
- 14 ASIAN STUDIES ROOM
- 15 LAMSAM ROOM
- 16 MCGREGOR ROOM
- 17 CONSERVATION LAB
- 18 PRESERVATION LAB
- 19 DIGITAL PRESERVATION LAB
- 20 STUDY COURTYARD
- 21 CLEMONS LIBRARY CONNECTOR
- 22 CONFERENCE ROOM
- 23 SCHOLAR'S LAB
- 24 MAKERSPACE
- 25 GRADUATE STUDENT LOUNGE
- **26** GARNETT CONFERENCE
- 27 MT VERNON CONFERENCE
- **28 TAYLOR CONFERENCE**
- 29 GROUP STUDY ROOM
- 30 STUDY ROOM
- 31 READING ROOM
- 32 REFERENCE ROOM
- 33 MEMORIAL HALL
- 34 SKYLIGHT
- 35 MECHANICAL/BUILDING STORAGE
- 36 STORAGE
- 37 OPEN TO BELOW
- 38 RARE BOOKS SCHOOL (RBS)
- 39 RBS CLOSED COLLECTIONS
- 40 BIBLIOGRAPHICAL SOCIETY OFFICE

FIRST FLOOR PLAN

- ☐ HISTORIC ALDERMAN FOOTPRINT☐ NEW ADDITION FOOTPRINT
- 1 STUDY & COLLECTIONS
- 2 CLOSED COLLECTIONS
- 3 LIBRARY & BUILDING SERVICES
- 4 STAFF LOUNGE
- 5 TIBETAN COLLECTION
- 6 QUARANTINE ROOM
- 7 LOADING
- 8 EXTERIOR LOGGIA
- 9 NEW LOBBY
- 10 CAFE
- 11 CLASSROOM
- 12 OFFICE
- 13 GALLERY
- 14 ASIAN STUDIES ROOM
- 15 LAMSAM ROOM
- 16 MCGREGOR ROOM
- 17 CONSERVATION LAB
- 18 PRESERVATION LAB
- 19 DIGITAL PRESERVATION LAB
- 20 STUDY COURTYARD
- 21 CLEMONS LIBRARY CONNECTOR
- 22 CONFERENCE ROOM
- 23 SCHOLAR'S LAB
- 24 MAKERSPACE
- 25 GRADUATE STUDENT LOUNGE
- 26 GARNETT CONFERENCE
- 27 MT VERNON CONFERENCE
- 28 TAYLOR CONFERENCE
- 29 GROUP STUDY ROOM
- 30 STUDY ROOM
- 31 READING ROOM
- 32 REFERENCE ROOM
- 33 MEMORIAL HALL
- 34 SKYLIGHT
- 35 MECHANICAL/BUILDING STORAGE
- 36 STORAGE
- 37 OPEN TO BELOW
- 38 RARE BOOKS SCHOOL (RBS)
- 39 RBS CLOSED COLLECTIONS
- 40 BIBLIOGRAPHICAL SOCIETY OFFICE

THIRD FLOOR PLAN

FOURTH FLOOR PLAN

☐ HISTORIC ALDERMAN FOOTPRINT☐ NEW ADDITION FOOTPRINT

- ☐ HISTORIC ALDERMAN FOOTPRINT☐ NEW ADDITION FOOTPRINT
- 1 STUDY & COLLECTIONS
- 2 CLOSED COLLECTIONS
- 3 LIBRARY & BUILDING SERVICES
- 4 STAFF LOUNGE
- 5 TIBETAN COLLECTION
- 6 QUARANTINE ROOM
- 7 LOADING
- 8 EXTERIOR LOGGIA
- 9 NEW LOBBY
- 10 CAFE
- 11 CLASSROOM
- 12 OFFICE
- 13 GALLERY
- 14 ASIAN STUDIES ROOM
- 15 LAMSAM ROOM
- 16 MCGREGOR ROOM
- 17 CONSERVATION LAB
- 18 PRESERVATION LAB
- 19 DIGITAL PRESERVATION LAB
- 20 STUDY COURTYARD
- 21 CLEMONS LIBRARY CONNECTOR
- 22 CONFERENCE ROOM
- 23 SCHOLAR'S LAB
- 24 MAKERSPACE
- 25 GRADUATE STUDENT LOUNGE
- **26** GARNETT CONFERENCE
- 27 MT VERNON CONFERENCE
- **28 TAYLOR CONFERENCE**
- 29 GROUP STUDY ROOM
- 30 STUDY ROOM
- 31 READING ROOM
- 32 REFERENCE ROOM
- 33 MEMORIAL HALL
- 34 SKYLIGHT
- 35 MECHANICAL/BUILDING STORAGE
- 36 STORAGE
- 37 OPEN TO BELOW
- 38 RARE BOOKS SCHOOL (RBS)
- 39 RBS CLOSED COLLECTIONS
- 40 BIBLIOGRAPHICAL SOCIETY OFFICE

FIFTH FLOOR PLAN

- 1 STUDY & COLLECTIONS
- 2 CLOSED COLLECTIONS
- 3 LIBRARY & BUILDING SERVICES
- 4 STAFF LOUNGE
- 5 TIBETAN COLLECTION
- 6 QUARANTINE ROOM
- 7 LOADING
- 8 EXTERIOR LOGGIA
- 9 NEW LOBBY
- 10 CAFE
- 11 CLASSROOM
- 12 OFFICE
- 13 GALLERY
- 14 ASIAN STUDIES ROOM
- 15 LAMSAM ROOM
- 16 MCGREGOR ROOM
- 17 CONSERVATION LAB
- 18 PRESERVATION LAB
- 19 DIGITAL PRESERVATION LAB
- 20 STUDY COURTYARD
- 21 CLEMONS LIBRARY CONNECTOR
- 22 CONFERENCE ROOM
- 23 SCHOLAR'S LAB
- 24 MAKERSPACE
- 25 GRADUATE STUDENT LOUNGE
- **26** GARNETT CONFERENCE
- 27 MT VERNON CONFERENCE
- 28 TAYLOR CONFERENCE
- 29 GROUP STUDY ROOM
- 30 STUDY ROOM
- 31 READING ROOM
- 32 REFERENCE ROOM
- 33 MEMORIAL HALL 34 SKYLIGHT
- 35 MECHANICAL/BUILDING STORAGE
- 36 STORAGE
- 37 OPEN TO BELOW
- 38 RARE BOOKS SCHOOL (RBS)
- 39 RBS CLOSED COLLECTIONS
- **40** BIBLIOGRAPHICAL SOCIETY OFFICE