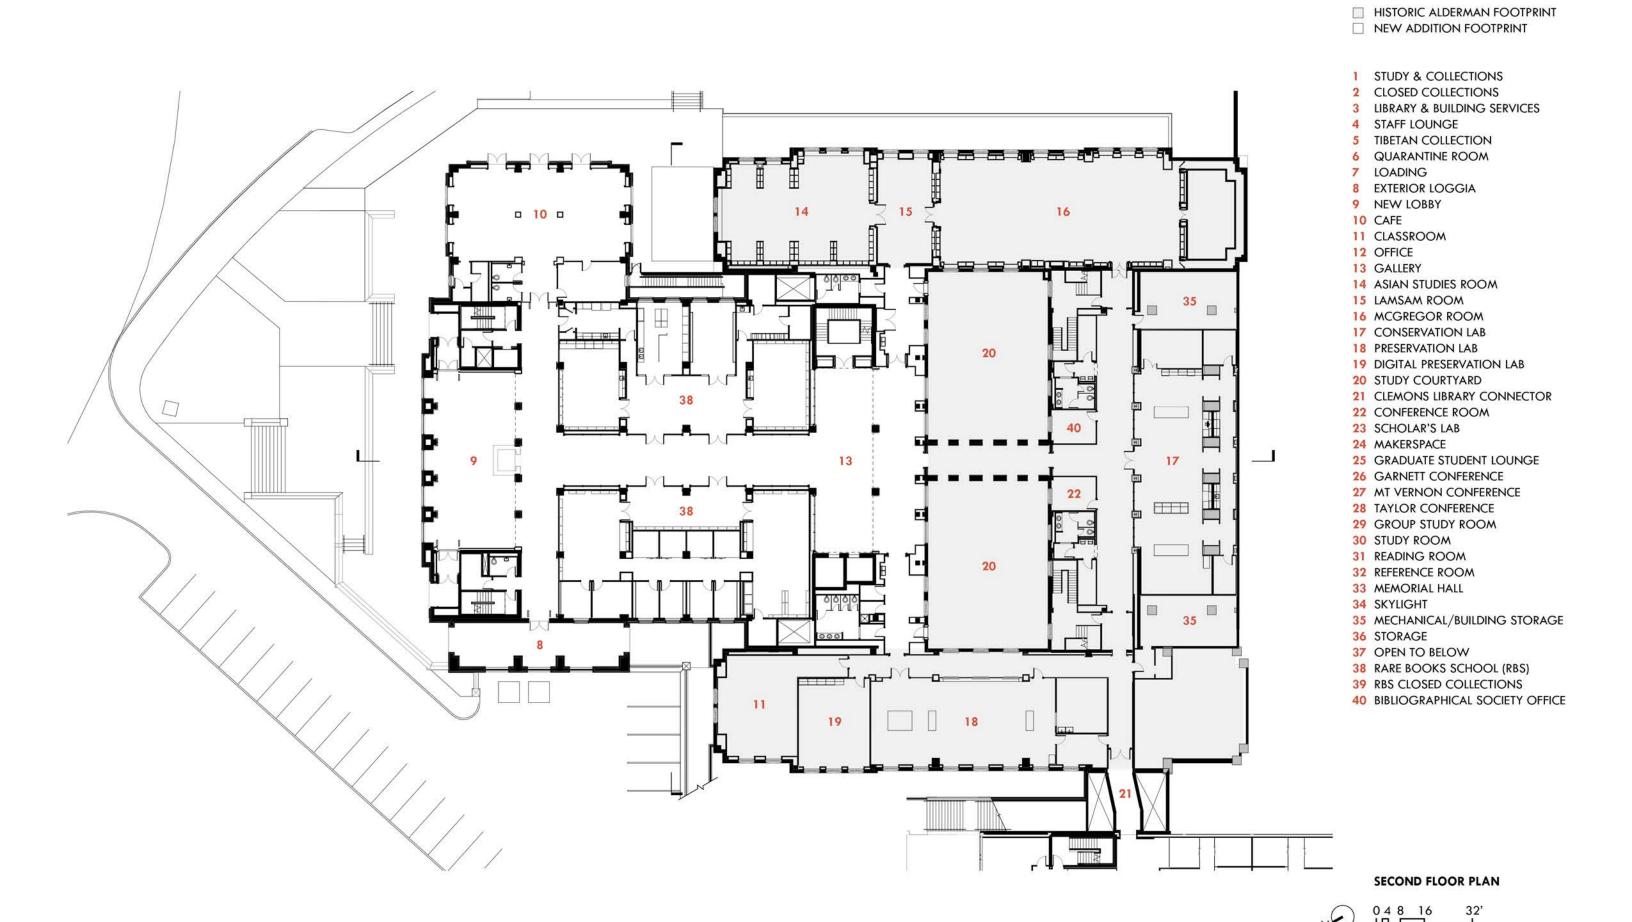

FIRST FLOOR PLAN

- ☐ HISTORIC ALDERMAN FOOTPRINT☐ NEW ADDITION FOOTPRINT
- 1 STUDY & COLLECTIONS
- 2 CLOSED COLLECTIONS
- 3 LIBRARY & BUILDING SERVICES
- 4 STAFF LOUNGE
- 5 TIBETAN COLLECTION
- 6 QUARANTINE ROOM
- 7 LOADING
- 8 EXTERIOR LOGGIA
- 9 NEW LOBBY
- 10 CAFE
- 11 CLASSROOM
- 12 OFFICE
- 13 GALLERY
- 14 ASIAN STUDIES ROOM
- 15 LAMSAM ROOM
- 16 MCGREGOR ROOM
- 17 CONSERVATION LAB
- 18 PRESERVATION LAB
- 19 DIGITAL PRESERVATION LAB
- 20 STUDY COURTYARD
- 21 CLEMONS LIBRARY CONNECTOR
- 22 CONFERENCE ROOM
- 23 SCHOLAR'S LAB
- 24 MAKERSPACE
- 25 GRADUATE STUDENT LOUNGE
- 26 GARNETT CONFERENCE
- 27 MT VERNON CONFERENCE
- 28 TAYLOR CONFERENCE
- 29 GROUP STUDY ROOM
- 30 STUDY ROOM
- 31 READING ROOM
- 32 REFERENCE ROOM
- 33 MEMORIAL HALL
- 34 SKYLIGHT
- 35 MECHANICAL/BUILDING STORAGE
- 36 STORAGE
- 37 OPEN TO BELOW
- 38 RARE BOOKS SCHOOL (RBS)
- 39 RBS CLOSED COLLECTIONS
- 40 BIBLIOGRAPHICAL SOCIETY OFFICE